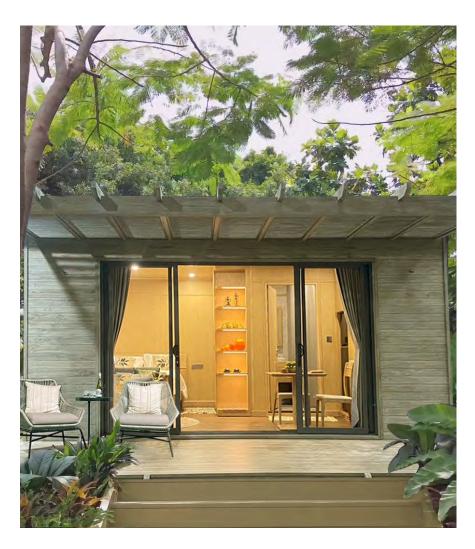

# MOD.H 101

253 sq ft / 23.5m2

Compact and innovative, the MOD.H 101 brings all your needs in a compact form. Combining flexible design, diverse finishing materials, and the latest manufacturing technologies to create user-friendly living spaces while meeting the "green" demands of today's age. The MOD.H 101 has a living space of 253 sq ft, featuring a studio bedroom and 1 bathroom. Through utilization of modern processing technologies and with consideration of the environment, this model achieves the impossible; the collaboration between sustainability and elegance.