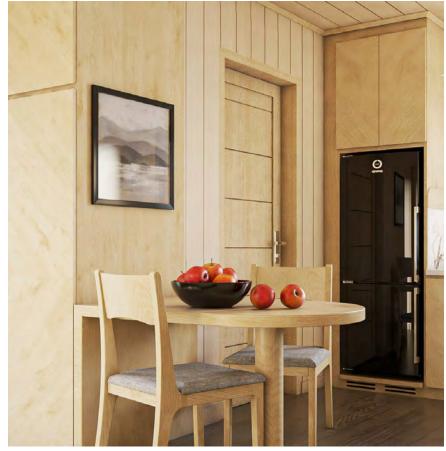

## Render/ Living - Dining - Kitchen

## Render/ **Bedroom - Bathroom**

SPC Flooring-Timber Planks
Color: White Oak

Kitchen Benchtop Color: White Marble

Bathroom Flooring Color: Grey Marble

Wall & Celing Color: White Oak

Bathroom Wall
Color: White Marble