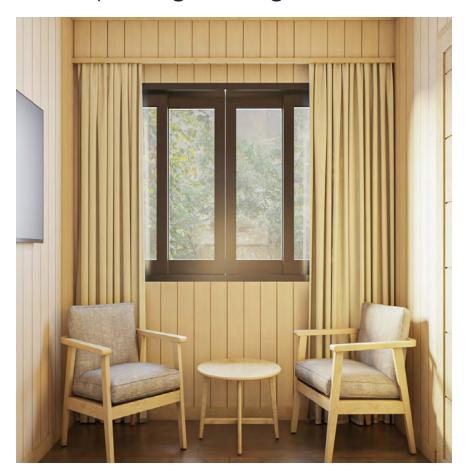

## Render/ Living - Dining - Kitchen

## Render/ **Bedroom - Bathroom**

SPC Flooring-Timber Planks
Color: White Oak

Kitchen Benchtop Color: White Marble

Bathroom Flooring Color: Grey Marble

Wall & Celing Color: White Oak

Bathroom Wall
Color: White Marble