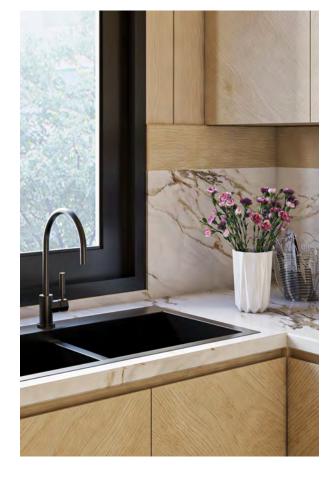

## Render/ Living - Dining - Kitchen

## Render/ **Bedroom - Bathroom**

SPC Flooring-Timber Planks
Color: White Oak

Kitchen Benchtop Color: White Marble

Bathroom Flooring Color: Grey Marble

Wall & Celing Color: White Oak

Bathroom Wall
Color: White Marble