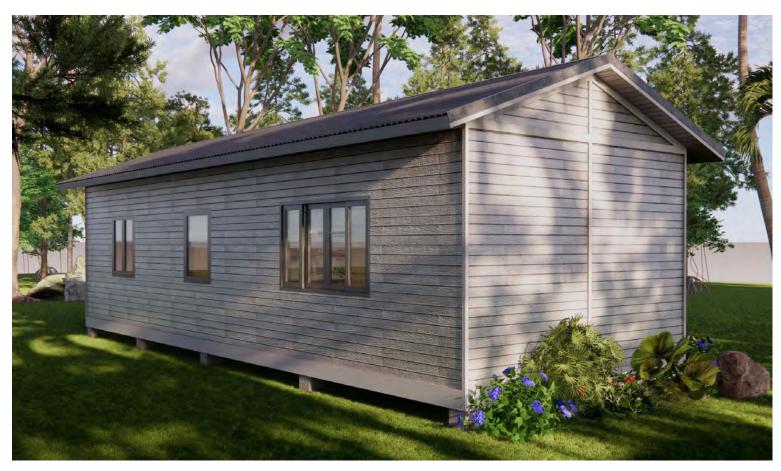

# MOD.H 101

253 sq ft / 23.5m2

Compact and innovative, the MOD.H 101 brings all your needs in a compact form. Combining flexible design, diverse finishing materials, and the latest manufacturing technologies to create user-friendly living spaces while meeting the "green" demands of today's age. The MOD.H 101 has a living space of 253 sq ft, featuring a studio bedroom and 1 bathroom. Through utilization of modern processing technologies and with consideration of the environment, this model achieves the impossible; the collaboration between sustainability and elegance.

#### Render/ Exterior Overview