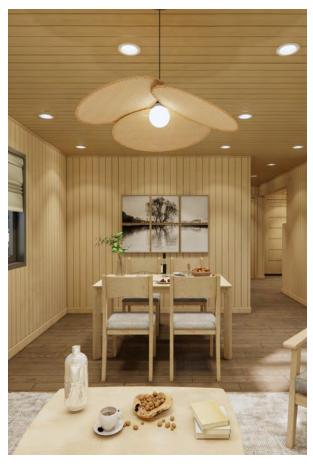

iding Doors)

## MOD.H 201

658 sq ft / 61m2

Courageously bold, the MOD.H 201 brings all your needs in a medium sized house. Combining flexible design, diverse finishing materials, and the latest manufacturing technologies to create user-friendly living spaces while meeting the "green" demands of today's age. The MOD.H 201 has a living space of 658 sq ft, featuring 2 bedrooms and 1 bathroom. Through utilization of modern processing technologies and with consideration of the environment, this model achieves the impossible; the collaboration between sustainability and elegance.

Materials are from certified plantations in today's leading countries, applying European and New Zealand standard treatment technology.





## Render/ Exterior Overview





## Render/ Living - Dining - Kitchen









#### Render/ **Bedrooms - Bathroom**









SPC Flooring-Timber Planks
Color: White Oak



Kitchen Benchtop
Color: White Marble



Bathroom Flooring Color: Grey Marble



Wall & Celing
Color: White Oak



Bathroom Wall
Color: White Marble



Cabinet
Color: White Oak



894 sqft/83m2 3 Bedrooms 2 Bathrooms

**Features** 

Steel Framework Solar + Battery Powered Smart home system

**Finishing Options** 

Roofs Cladding Ceiling Flooring/Decking

**Pricing Details** 

\*Subject to change

House Price - TBD Transport - TBD Installation - TBD

Panelized Installation

1 story

1 kitchen/pantry

Insulated Walls Front and Back Porch

5 entrances (Oversized Sliding Doors)

#### MOD.H 302

894 sq ft / 83m2

For all your needs, the MOD.H 302 brings all your needs and more in a fully assembled