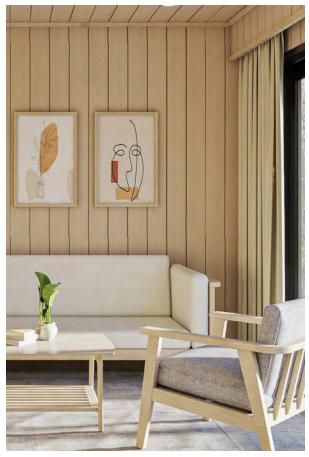

g materials, and the latest manufacturing technologies to create user-friendly living spaces while meeting the "green" demands of today's age. The MOD.H 302 has a living space of 894 sq ft, featuring 3 bedrooms and 2 bathrooms, the perfect size for families or friends. Through utilization of modern processing technologies and with consideration of the environment, this model achieves the impossible; the collaboration between sustainability and elegance.

Materials are from certified plantations in today's leading countries, applying European and New Zealand standard treatment technology.





Floor Plan Living Space : 83.1 sqm/ 894.4 sqf Front Outdoor Decking : 5.9sqm/ 63.5sqf Back Outdoor Decking : 11sqm/ 118.4sqf

## Render/ Exterior Overview





## Render/ Living - Dining - Kitchen









#### Render/ Bedrooms









SPC Flooring-Timber Planks
Color: White Oak



Kitchen Benchtop
Color: White Marble



Bathroom Flooring
Color: Grey Marble



Wall & Celing Color: White Oak



Bathroom Wall
Color: White Marble



Cabinet
Color: White Oak