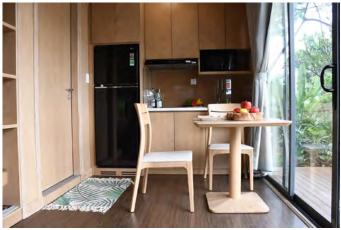

terials, and the latest manufacturing technologies to create user-friendly living spaces while meeting the "green" demands of today's age. The MOD.H 101 has a living space of 253 sq ft, featuring a studio bedroom and 1 bathroom. Through utilization of modern processing technologies and with consideration of the environment, this model achieves the impossible; the collaboration between sustainability and elegance.

Materials are from certified plantations in today's leading countries, applying European and New Zealand standard treatment technology.

MOD.H 101









SPC Flooring-Timber Planks
Color: White Oak



Kitchen Benchtop Color: White Marble



Bathroom Flooring Color: Grey Marble



Wall & Celing
Color: White Oak



Bathroom Wall
Color: White Marble



Cabinet
Color: White Oak













366 sq ft / 34m2 1 bedroom

1 bathroom

**Features** 

Steel Framework
Solar + Battery Powered
Smart home system

**Finishing Options** 

Roofs Cladding Ceiling

Flooring/Decking

Pricing Details
\*Subject to change

Subject to change

House - TBD Transport - TBD

Installation - TBD

Panelized Installation

1 story

1 kitchen/pantry

Insulated Walls Front Porch

2 entrances (Oversized Sliding Doors)

## MOD.H 101A

366 sq ft / 34m2

Compact and innovative, the MOD.H 101A brings all your needs in a compact form. Combining flexible design, diverse finishing materials, and the latest manufacturing technologies to create user-friendly living spaces while meeting the "green" demands of today's age. The MOD.H 101A has a living space of 366 sq ft, featuring 1 bed and 1 bathroom. Through