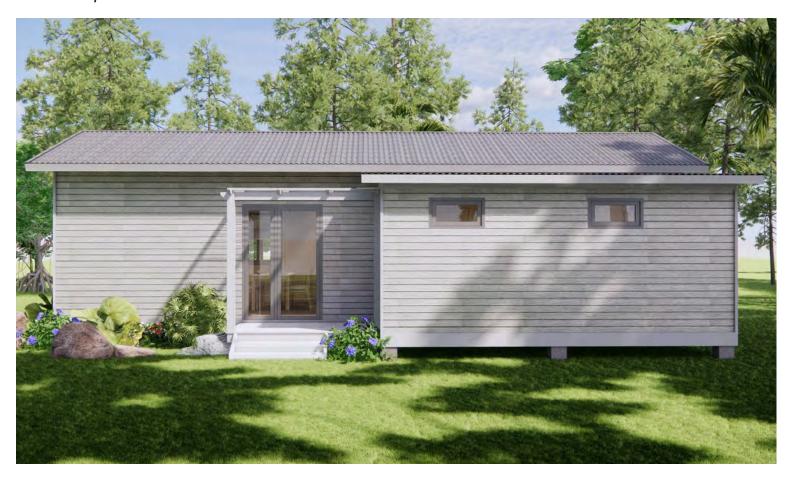

## MOD.H 201

658 sq ft / 61m2

Courageously bold, the MOD.H 201 brings all your needs in a medium sized house. Combining flexible design, diverse finishing materials, and the latest manufacturing technologies to create user-friendly living spaces while meeting the "green" demands of today's age. The MOD.H 201 has a living space of 658 sq ft, featuring 2 bedrooms and 1 bathroom. Through utilization of modern processing technologies and with consideration of the environment, this model achieves the impossible; the collaboration between sustainability and elegance.

## Render/ Exterior Overview