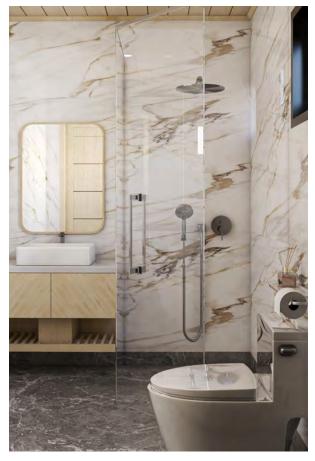

## Render/ **Bedroom - Bathroom**

SPC Flooring-Timber Planks
Color: White Oak

Kitchen Benchtop Color: White Marble

Bathroom Flooring Color: Grey Marble

Wall & Celing Color: White Oak

Bathroom Wall
Color: White Marble

#### Render/ **Bedrooms - Bathroom**

SPC Flooring-Timber Planks
Color: White Oak

Kitchen Benchtop
Color: White Marble

Bathroom Flooring Color: Grey Marble

Wall & Celing
Color: White Oak

Bathroom Wall
Color: White Marble

#### Render/ Bedrooms

SPC Flooring-Timber Planks
Color: White Oak

Kitchen Benchtop
Color: White Marble

Bathroom Flooring
Color: Grey Marble

Wall & Celing Color: White Oak

Bathroom Wall
Color: White Marble

Cabinet
Color: White Oak