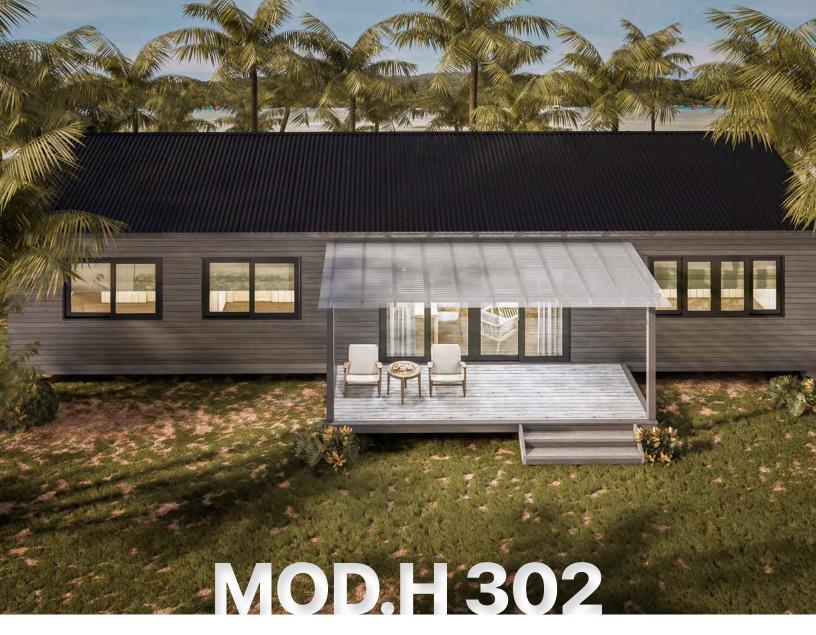

#### MOD.H 302

894 sq ft / 83m2

For all your needs, the MOD.H 302 brings all your needs and more in a fully assembled house. Combining flexible design, diverse finishing materials, and the latest manufacturing technologies to create user-friendly living spaces while meeting the "green" demands of today's age. The MOD.H 302 has a living space of 894 sq ft, featuring 3 bedrooms and 2 bathrooms, the perfect size for families or friends. Through utilization of modern processing technologies and with consideration of the environment, this model achieves the impossible; the collaboration between sustainability and elegance.

#### Render/ Exterior Overview