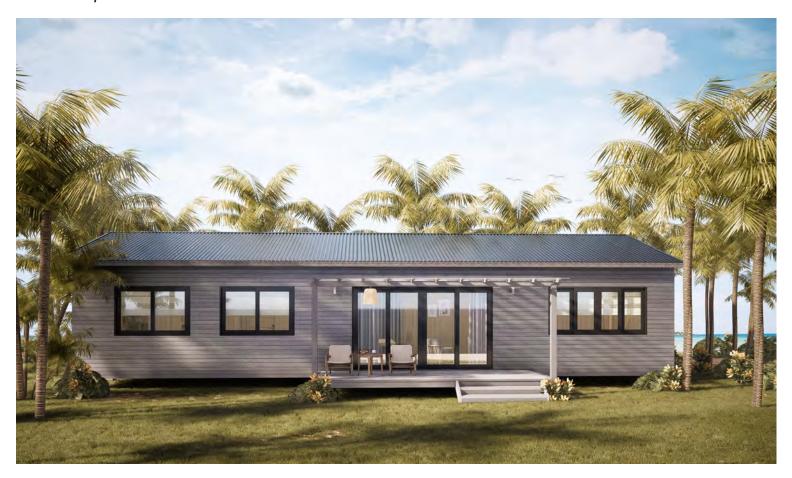

Combining flexible design, diverse finishing materials, and the latest manufacturing technologies to create user-friendly living spaces while meeting the "green" demands of today's age. The MOD.H 302 has a living space of 894 sq ft, featuring 3 bedrooms and 2 bathrooms, the perfect size for families or friends. Through utilization of modern processing technologies and with consideration of the environment, this model achieves the impossible; the collaboration between sustainability and elegance.

Materials are from certified plantations in today's leading countries, applying European and New Zealand standard treatment technology.





Floor Plan Living Space : 83.1 sqm/ 894.4 sqf Front Outdoor Decking : 5.9sqm/ 63.5sqf Back Outdoor Decking : 11sqm/ 118.4sqf

## Render/ Exterior Overview





## Render/ Living - Dining - Kitchen









#### Render/ Bedrooms









SPC Flooring-Timber Planks
Color: White Oak



Kitchen Benchtop
Color: White Marble



Bathroom Flooring
Color: Grey Marble



Wall & Celing Color: White Oak



Bathroom Wall
Color: White Marble



Cabinet
Color: White Oak