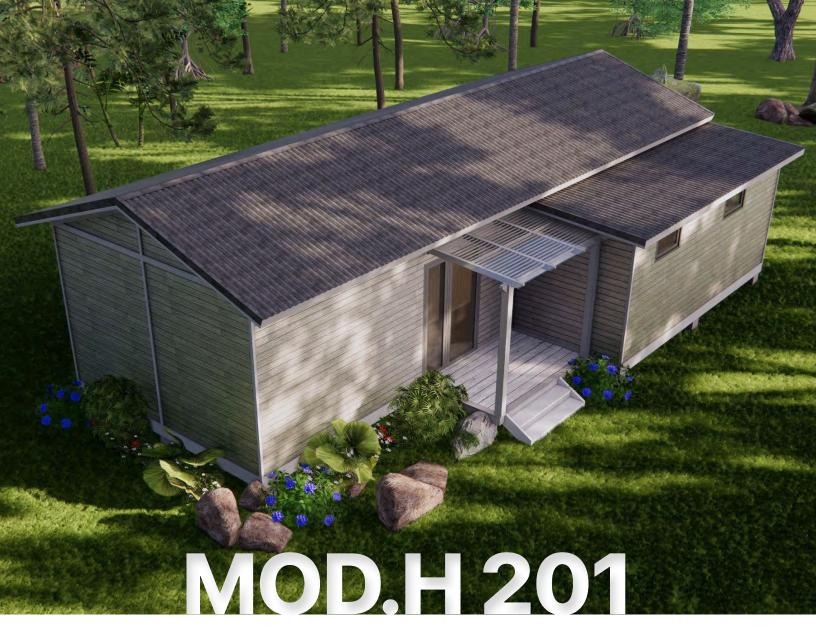

## MOD.H 201

658 sq ft / 61m2

Courageously bold, the MOD.H 201 brings all your needs in a medium sized house. Combining flexible design, diverse finishing materials, and the latest manufacturing technologies to create user-friendly living spaces while meeting the "green" demands of today's age. The MOD.H 201 has a living space of 658 sq ft, featuring 2 bedrooms and 1 bathroom. Through utilization of modern processing technologies and with consideration of the environment, this model achieves the impossible; the collaboration between sustainability and elegance.

## Render/ Exterior Overview