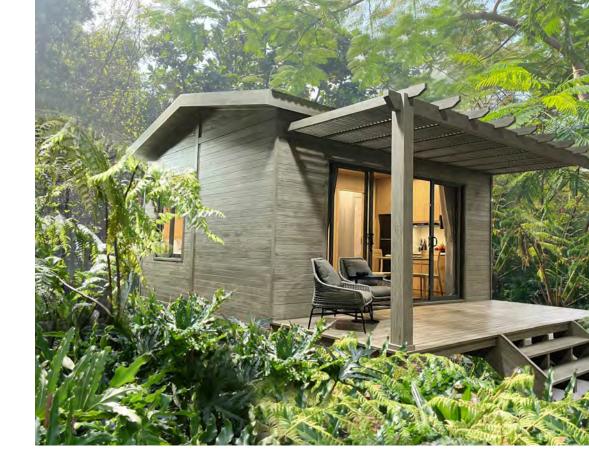

# MOD.H 101

253 sq ft / 23.5m2

Compact and innovative, the MOD.H 101 brings all your needs in a compact form. Combining flexible design, diverse finishing materials, and the latest manufacturing technologies to create user-friendly living spaces while meeting the "green" demands of today's age. The MOD.H 101 has a living space of 253 sq ft, featuring a studio bedroom and 1 bathroom. Through utilization of modern processing technologies and with consideration of the environment, this model achieves the impossible; the collaboration between sustainability and elegance.