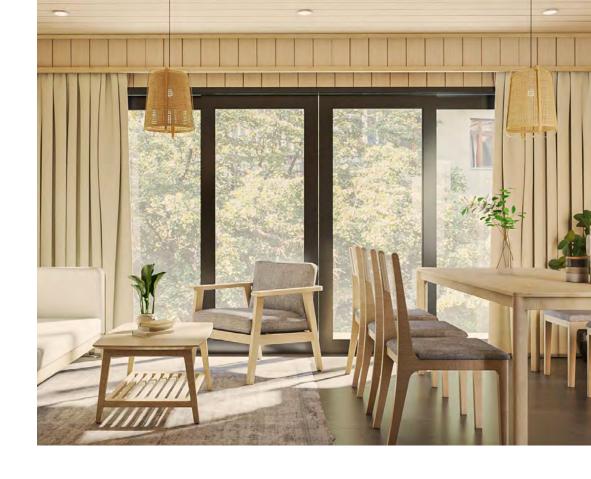

rances (Oversized Sliding Doors)

#### MOD.H 302

894 sq ft / 83m2

For all your needs, the MOD.H 302 brings all your needs and more in a fully assembled house. Combining flexible design, diverse finishing materials, and the latest manufacturing technologies to create user-friendly living spaces while meeting the "green" demands of today's age. The MOD.H 302 has a living space of 894 sq ft, featuring 3 bedrooms and 2 bathrooms, the perfect size for families or friends. Through utilization of modern processing technologies and with consideration of the environment, this model achieves the impossible; the collaboration between sustainability and elegance.

Materials are from certified plantations in today's leading countries, applying European and New Zealand standard treatment technology.





Floor Plan Living Space : 83.1 sqm/ 894.4 sqf Front Outdoor Decking : 5.9sqm/ 63.5sqf Back Outdoor Decking : 11sqm/ 118.4sqf

## Render/ Exterior Overview





## Render/ Living - Dining - Kitchen









#### Render/ Bedrooms









SPC Flooring-Timber Planks
Color: White Oak



Kitchen Benchtop
Color: White Marble



Bathroom Flooring
Color: Grey Marble



Wall & Celing Color: White Oak



Bathroom Wall
Color: White Marble



Cabinet
Color: White Oak