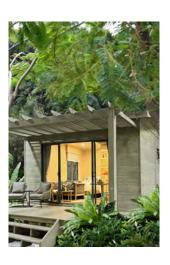

s, and the latest manufacturing technologies to create user-friendly living spaces while meeting the "green" demands of today's age. The MOD.H 101 has a living space of 253 sq ft, featuring a studio bedroom and 1 bathroom. Through utilization of modern processing technologies and with consideration of the environment, this model achieves the impossible; the collaboration between sustainability and elegance.

Materials are from certified plantations in today's leading countries, applying European and New Zealand standard treatment technology.

MOD.H 101









SPC Flooring-Timber Planks
Color: White Oak



Kitchen Benchtop Color: White Marble



Bathroom Flooring Color: Grey Marble



Wall & Celing
Color: White Oak



Bathroom Wall
Color: White Marble



Cabinet
Color: White Oak













366 sq ft / 34m2 1 bedroom

1 bathroom

**Features** 

Steel Framework
Solar + Battery Powered
Smart home system

**Finishing Options** 

Roofs Cladding Ceiling

Flooring/Decking

Pricing Details
\*Subject to change

Subject to change

House - TBD Transport - TBD

Installation - TBD

Panelized Installation

1 story

1 kitchen/pantry

Insulated Walls Front Porch

2 entrances (Oversized Sliding Doors)

## MOD.H 101A

366 sq ft / 34m2

Compact and innovative, the MOD.H 101A brings all your needs in a compact form. Combining flexible design, diverse finishing materials, and the latest manufacturing technologies to create user-friendly living spaces while meeting the "green" demands of today's age. The MOD.H 101A has a living space of 366 sq ft, featuring 1 bed and 1 bathroom. Through utili