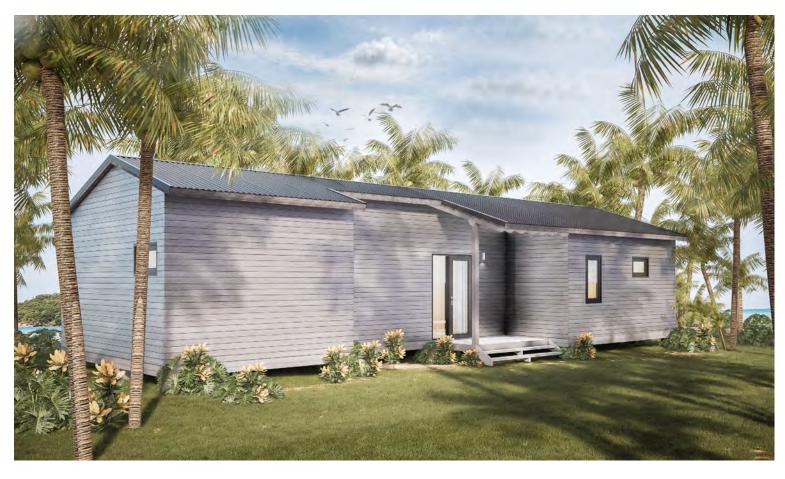

ombining flexible design, diverse finishing materials, and the latest manufacturing technologies to create user-friendly living spaces while meeting the "green" demands of today's age. The MOD.H 302 has a living space of 894 sq ft, featuring 3 bedrooms and 2 bathrooms, the perfect size for families or friends. Through utilization of modern processing technologies and with consideration of the environment, this model achieves the impossible; the collaboration between sustainability and elegance.

Materials are from certified plantations in today's leading countries, applying European and New Zealand standard treatment technology.





Floor Plan Living Space : 83.1 sqm/ 894.4 sqf Front Outdoor Decking : 5.9sqm/ 63.5sqf Back Outdoor Decking : 11sqm/ 118.4sqf

## Render/ Exterior Overview





## Render/ Living - Dining - Kitchen









#### Render/ Bedrooms









SPC Flooring-Timber Planks
Color: White Oak



Kitchen Benchtop
Color: White Marble



Bathroom Flooring
Color: Grey Marble



Wall & Celing Color: White Oak



Bathroom Wall
Color: White Marble



Cabinet
Color: White Oak