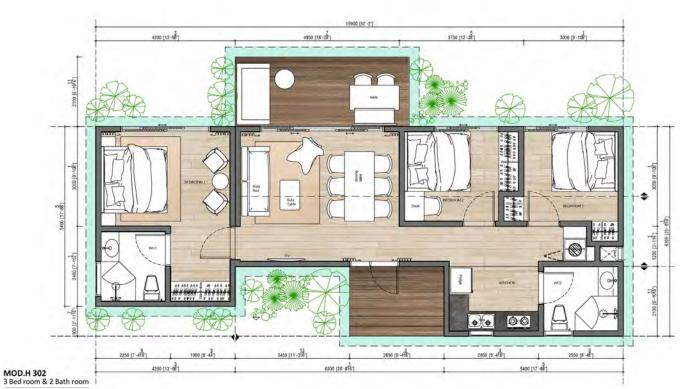

#### MOD.H 302

894 sq ft / 83m2

For all your needs, the MOD.H 302 brings all your needs and more in a fully assembled house. Combining flexible design, diverse finishing materials, and the latest manufacturing technologies to create user-friendly living spaces while meeting the "green" demands of today's age. The MOD.H 302 has a living space of 894 sq ft, featuring 3 bedrooms and 2 bathrooms, the perfect size for families or friends. Through utilization of modern processing technologies and with consideration of the environment, this model achieves the impossible; the collaboration between sustainability and elegance.

Materials are from certified plantations in today's leading countries, applying European and New Zealand standard treatment technology.

Floor Plan Living Space : 83.1 sqm/ 894.4 sqf Front Outdoor Decking : 5.9sqm/ 63.5sqf Back Outdoor Decking : 11sqm/ 118.4sqf