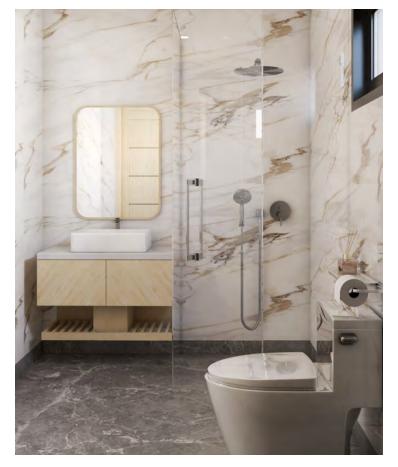

## Render/ **Bedroom - Bathroom**

SPC Flooring-Timber Planks
Color: White Oak

Kitchen Benchtop Color: White Marble

Bathroom Flooring Color: Grey Marble

Wall & Celing Color: White Oak

Bathroom Wall
Color: White Marble

Bathroom Flooring Color: Grey Marble

Wall & Celing
Color: White Oak

Bathroom Wall
Color: White Marble

Cabinet
Color: White Oak

366 sq ft / 34m2 1 bedroom

1 bathroom

**Features** 

Steel Framework
Solar + Battery Powered
Smart home system