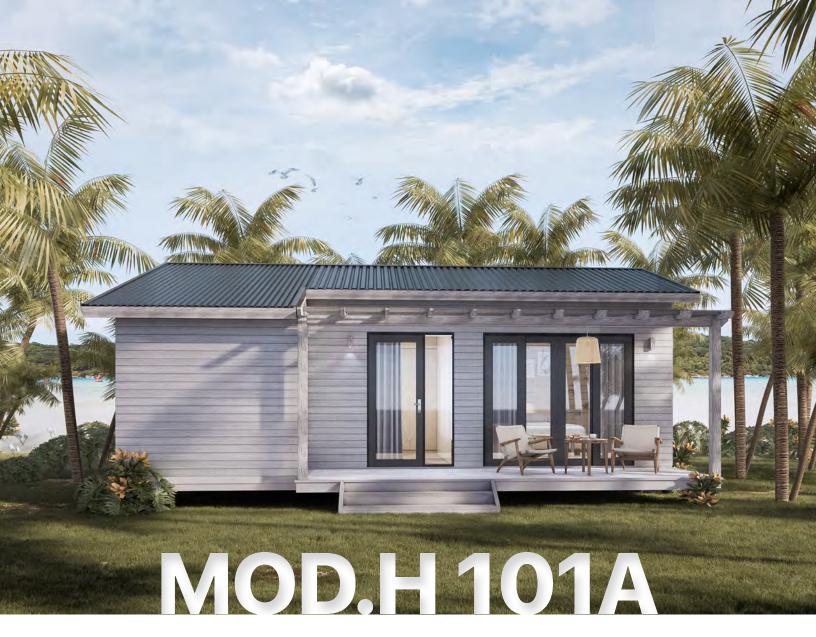

## MOD.H 101A

366 sq ft / 34m2

Compact and innovative, the MOD.H 101A brings all your needs in a compact form. Combining flexible design, diverse finishing materials, and the latest manufacturing technologies to create user-friendly living spaces while meeting the "green" demands of today's age. The MOD.H 101A has a living space of 366 sq ft, featuring 1 bed and 1 bathroom. Through utilization of modern processing technologies and with consideration of the environment, this model achieves the impossible; the collaboration between sustainability and elegance.

Materials are from certified plantations in today's leading countries, applying European and New Zealand standard treatment technology.

Floor Plan Living Space : 34 sqm/ 365.9 sqf Outdoor Decking : 11.1sqm/ 119.4sqf