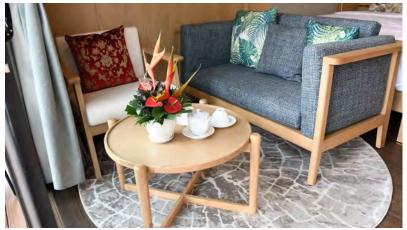

materials, and the latest manufacturing technologies to create user-friendly living spaces while meeting the "green" demands of today's age. The MOD.H 101 has a living space of 253 sq ft, featuring a studio bedroom and 1 bathroom. Through utilization of modern processing technologies and with consideration of the environment, this model achieves the impossible; the collaboration between sustainability and elegance.

Materials are from certified plantations in today's leading countries, applying European and New Zealand standard treatment technology.

MOD.H 101









SPC Flooring-Timber Planks
Color: White Oak



Kitchen Benchtop Color: White Marble



Bathroom Flooring Color: Grey Marble



Wall & Celing
Color: White Oak



Bathroom Wall
Color: White Marble



Cabinet
Color: White Oak













366 sq ft / 34m2 1 bedroom

1 bathroom

**Features** 

Steel Framework
Solar + Battery Powered
Smart home system

**Finishing Options** 

Roofs Cladding Ceiling

Flooring/Decking

Pricing Details
\*Subject to change

Subject to change

House - TBD Transport - TBD

Installation - TBD

Panelized Installation

1 story

1 kitchen/pantry

Insulated Walls Front Porch

2 entrances (Oversized Sliding Doors)

## MOD.H 101A

366 sq ft / 34m2

Compact and innovative, the MOD.H 101A brings all your needs in a compact form. Combining flexible design, diverse finishing materials, and the latest manufacturing technologies to create user-friendly living spaces while meeting the "green" demands of today's age. The MOD.H 101A has a living space of 366 sq ft, featuring 1 bed and 1 bathroom. Throu