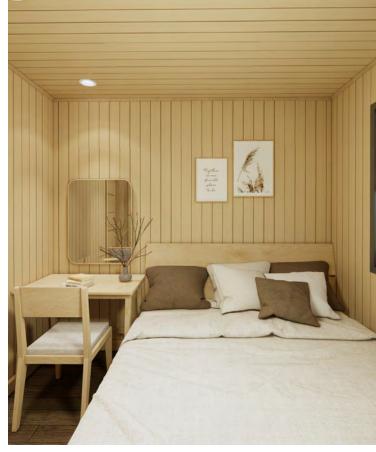

## Render/ **Bedroom - Bathroom**

SPC Flooring-Timber Planks
Color: White Oak

Kitchen Benchtop Color: White Marble

Bathroom Flooring Color: Grey Marble

Wall & Celing Color: White Oak

Bathroom Wall
Color: White Marble