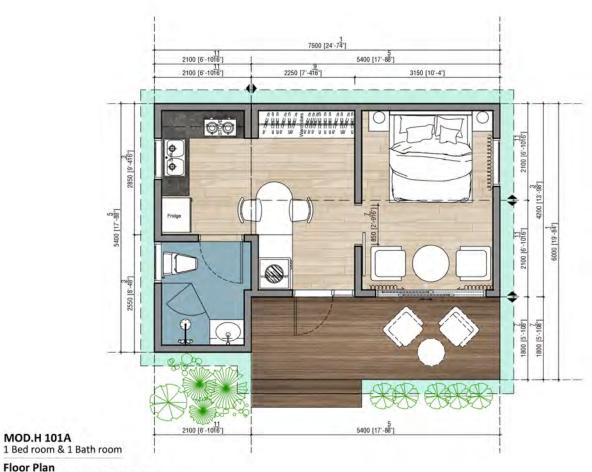

## MOD.H 101A

366 sq ft / 34m2

Compact and innovative, the MOD.H 101A brings all your needs in a compact form. Combining flexible design, diverse finishing materials, and the latest manufacturing technologies to create user-friendly living spaces while meeting the "green" demands of today's age. The MOD.H 101A has a living space of 366 sq ft, featuring 1 bed and 1 bathroom. Through utilization of modern processing technologies and with consideration of the environment, this model achieves the impossible; the collaboration between sustainability and elegance.

Materials are from certified plantations in today's leading countries, applying European and New Zealand standard treatment technology.

Floor Plan Living Space : 34 sqm/ 365.9 sqf Outdoor Decking : 11.1sqm/ 119.4sqf