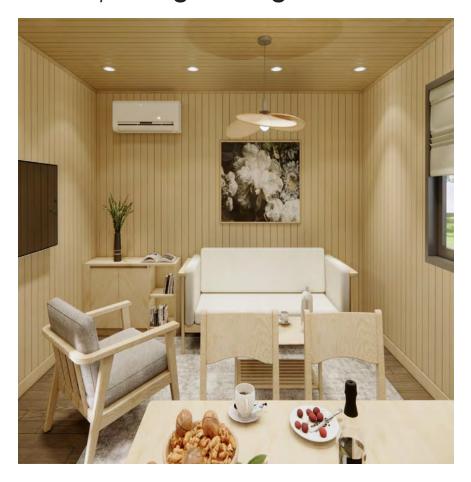

Sliding Doors)

## MOD.H 201

658 sq ft / 61m2

Courageously bold, the MOD.H 201 brings all your needs in a medium sized house. Combining flexible design, diverse finishing materials, and the latest manufacturing technologies to create user-friendly living spaces while meeting the "green" demands of today's age. The MOD.H 201 has a living space of 658 sq ft, featuring 2 bedrooms and 1 bathroom. Through utilization of modern processing technologies and with consideration of the environment, this model achieves the impossible; the collaboration between sustainability and elegance.

Materials are from certified plantations in today's leading countries, applying European and New Zealand standard treatment technology.





## Render/ Exterior Overview





## Render/ Living - Dining - Kitchen









#### Render/ **Bedrooms - Bathroom**









SPC Flooring-Timber Planks
Color: White Oak



Kitchen Benchtop
Color: White Marble



Bathroom Flooring Color: Grey Marble



Wall & Celing
Color: White Oak



Bathroom Wall
Color: White Marble



Cabinet
Color: White Oak



894 sqft/83m2 3 Bedrooms 2 Bathrooms

**Features** 

Steel Framework Solar + Battery Powered Smart home system

**Finishing Options** 

Roofs Cladding Ceiling Flooring/Decking

**Pricing Details** 

\*Subject to change

House Price - TBD Transport - TBD Installation - TBD

Panelized Installation

1 story

1 kitchen/pantry

Insulated Walls Front and Back Porch

5 entrances (Oversized Sliding Doors)

#### MOD.H 302

894 sq ft / 83m2

For all your needs, the MOD.H 302 brings all your needs and more in a fully assemble