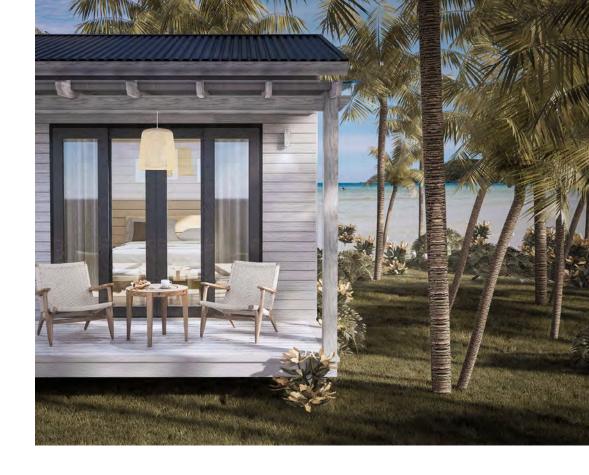

## MOD.H 101A

366 sq ft / 34m2

Compact and innovative, the MOD.H 101A brings all your needs in a compact form. Combining flexible design, diverse finishing materials, and the latest manufacturing technologies to create user-friendly living spaces while meeting the "green" demands of today's age. The MOD.H 101A has a living space of 366 sq ft, featuring 1 bed and 1 bathroom. Through utilization of modern processing technologies and with consideration of the environment, this model achieves the impossible; the collaboration between sustainability and elegance.

Materials are from certified plantations in today's leading countries, applying European and New Zealand standard treatment technology.

Floor Plan Living Space : 34 sqm/ 365.9 sqf Outdoor Decking : 11.1sqm/ 119.4sqf