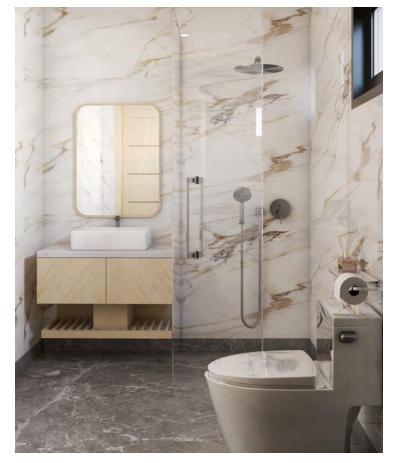

## Render/ **Bedroom - Bathroom**

SPC Flooring-Timber Planks
Color: White Oak

Kitchen Benchtop Color: White Marble

Bathroom Flooring Color: Grey Marble

Wall & Celing Color: White Oak

Bathroom Wall
Color: White Marble