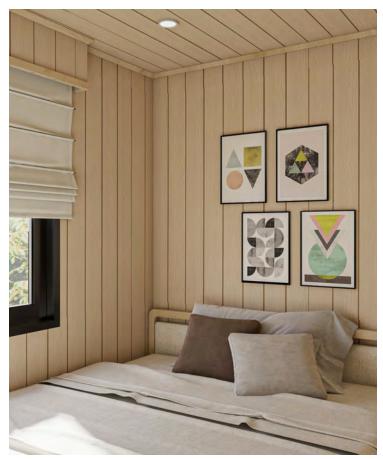

## Render/ **Bedroom - Bathroom**

SPC Flooring-Timber Planks
Color: White Oak

Kitchen Benchtop Color: White Marble

Bathroom Flooring Color: Grey Marble

Wall & Celing Color: White Oak

Bathroom Wall
Color: White Marble