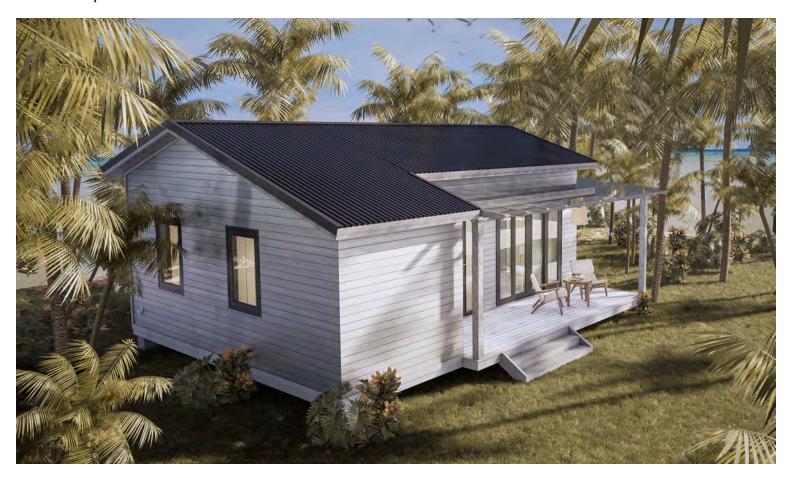

## MOD.H 101A

366 sq ft / 34m2

Compact and innovative, the MOD.H 101A brings all your needs in a compact form. Combining flexible design, diverse finishing materials, and the latest manufacturing technologies to create user-friendly living spaces while meeting the "green" demands of today's age. The MOD.H 101A has a living space of 366 sq ft, featuring 1 bed and 1 bathroom. Through utilization of modern processing technologies and with consideration of the environment, this model achieves the impossible; the collaboration between sustainability and elegance.

Materials are from certified plantations in today's leading countries, applying European and New Zealand standard treatment technology.

Floor Plan Living Space : 34 sqm/ 365.9 sqf Outdoor Decking : 11.1sqm/ 119.4sqf

#### Render/ Exterior Overview