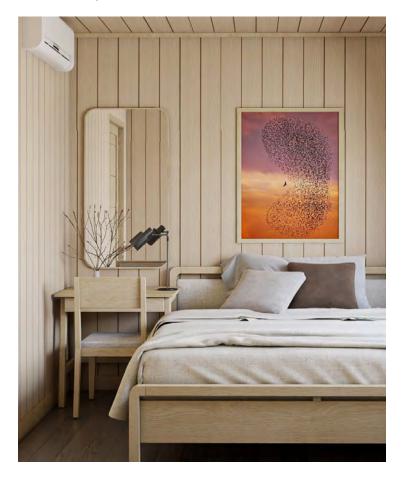

## Render/ **Bedroom - Bathroom**

SPC Flooring-Timber Planks
Color: White Oak

Kitchen Benchtop Color: White Marble

Bathroom Flooring Color: Grey Marble

Wall & Celing Color: White Oak

Bathroom Wall
Color: White Marble

#### Render/ **Bedrooms - Bathroom**

SPC Flooring-Timber Planks
Color: White Oak

Kitchen Benchtop
Color: White Marble

Bathroom Flooring Color: Grey Marble

Wall & Celing
Color: White Oak

Bathroom Wall
Color: White Marble

#### Render/ Bedrooms

SPC Flooring-Timber Planks
Color: White Oak

Kitchen Benchtop
Color: White Marble

Bathroom Flooring
Color: Grey Marble

Wall & Celing Color: White Oak

Bathroom Wall
Color: White Marble

Cabinet
Color: White Oak