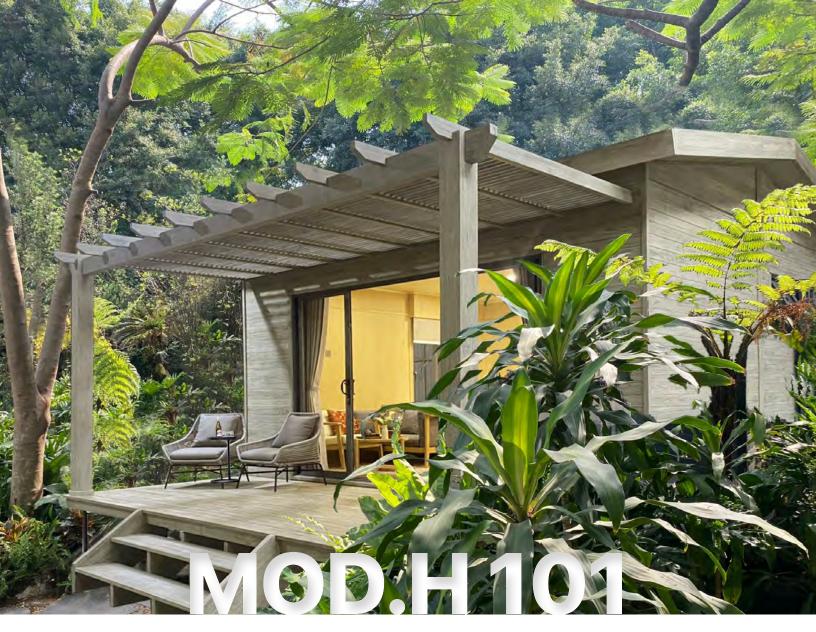

# MOD.H 101

253 sq ft / 23.5m2

Compact and innovative, the MOD.H 101 brings all your needs in a compact form. Combining flexible design, diverse finishing materials, and the latest manufacturing technologies to create user-friendly living spaces while meeting the "green" demands of today's age. The MOD.H 101 has a living space of 253 sq ft, featuring a studio bedroom and 1 bathroom. Through utilization of modern processing technologies and with consideration of the environment, this model achieves the impossible; the collaboration between sustainability and elegance.