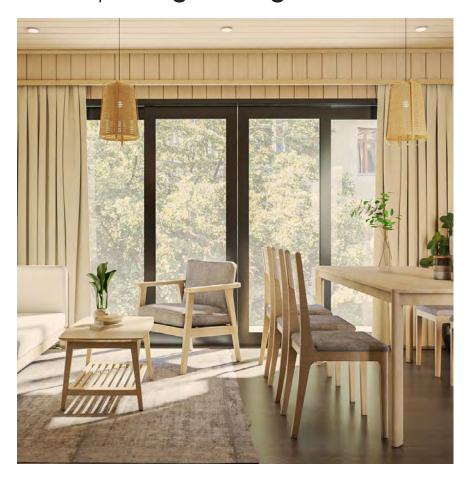

ing materials, and the latest manufacturing technologies to create user-friendly living spaces while meeting the "green" demands of today's age. The MOD.H 302 has a living space of 894 sq ft, featuring 3 bedrooms and 2 bathrooms, the perfect size for families or friends. Through utilization of modern processing technologies and with consideration of the environment, this model achieves the impossible; the collaboration between sustainability and elegance.

Materials are from certified plantations in today's leading countries, applying European and New Zealand standard treatment technology.





Floor Plan Living Space : 83.1 sqm/ 894.4 sqf Front Outdoor Decking : 5.9sqm/ 63.5sqf Back Outdoor Decking : 11sqm/ 118.4sqf

## Render/ Exterior Overview





## Render/ Living - Dining - Kitchen









#### Render/ Bedrooms









SPC Flooring-Timber Planks
Color: White Oak



Kitchen Benchtop
Color: White Marble



Bathroom Flooring
Color: Grey Marble



Wall & Celing Color: White Oak



Bathroom Wall
Color: White Marble



Cabinet
Color: White Oak