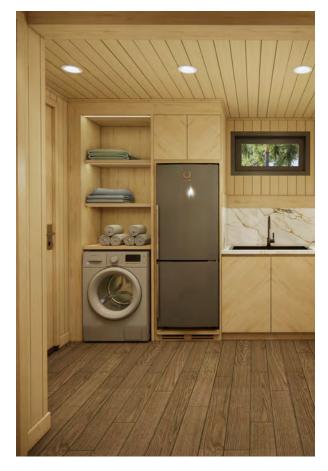

## Render/ **Bedroom - Bathroom**

SPC Flooring-Timber Planks
Color: White Oak

Kitchen Benchtop Color: White Marble

Bathroom Flooring Color: Grey Marble

Wall & Celing Color: White Oak

Bathroom Wall
Color: White Marble