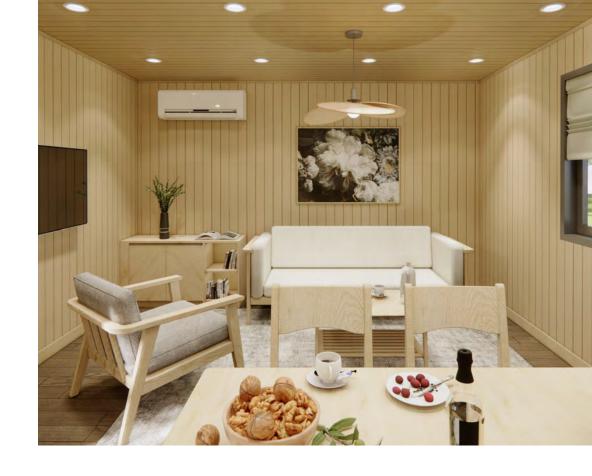

lation

1 story

1 kitchen/pantry

Insulated Walls Front Porch

1 entrance (Sliding Doors)

## MOD.H 201

658 sq ft / 61m2

Courageously bold, the MOD.H 201 brings all your needs in a medium sized house. Combining flexible design, diverse finishing materials, and the latest manufacturing technologies to create user-friendly living spaces while meeting the "green" demands of today's age. The MOD.H 201 has a living space of 658 sq ft, featuring 2 bedrooms and 1 bathroom. Through utilization of modern processing technologies and with consideration of the environment, this model achieves the impossible; the collaboration between sustainability and elegance.

Materials are from certified plantations in today's leading countries, applying European and New Zealand standard treatment technology.





## Render/ Exterior Overview





## Render/ Living - Dining - Kitchen









#### Render/ **Bedrooms - Bathroom**









SPC Flooring-Timber Planks
Color: White Oak



Kitchen Benchtop
Color: White Marble



Bathroom Flooring Color: Grey Marble



Wall & Celing
Color: White Oak



Bathroom Wall
Color: White Marble



Cabinet
Color: White Oak



894 sqft/83m2 3 Bedrooms 2 Bathrooms

**Features** 

Steel Framework Solar + Battery Powered Smart home system

**Finishing Options** 

Roofs Cladding Ceiling Flooring/Decking

**Pricing Details** 

\*Subject to change

House Price - TBD Transport - TBD Installation - TBD

Panelized Installation

1 story

1 kitchen/pantry

Insulated Walls Front and Back Porch

5 entrances (Oversized Sliding Doors)

#### MOD.H 302

894 sq ft / 83m2

For all