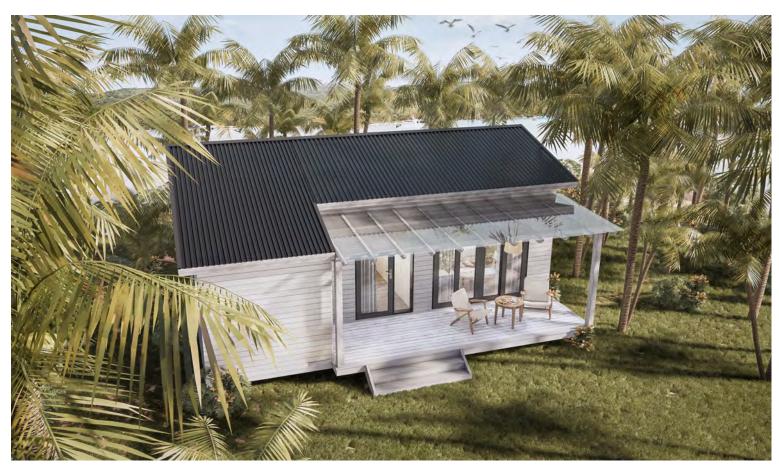

## MOD.H 101A

366 sq ft / 34m2

Compact and innovative, the MOD.H 101A brings all your needs in a compact form. Combining flexible design, diverse finishing materials, and the latest manufacturing technologies to create user-friendly living spaces while meeting the "green" demands of today's age. The MOD.H 101A has a living space of 366 sq ft, featuring 1 bed and 1 bathroom. Through utilization of modern processing technologies and with consideration of the environment, this model achieves the impossible; the collaboration between sustainability and elegance.

Materials are from certified plantations in today's leading countries, applying European and New Zealand standard treatment technology.

Floor Plan Living Space : 34 sqm/ 365.9 sqf Outdoor Decking : 11.1sqm/ 119.4sqf

#### Render/ Exterior Overview