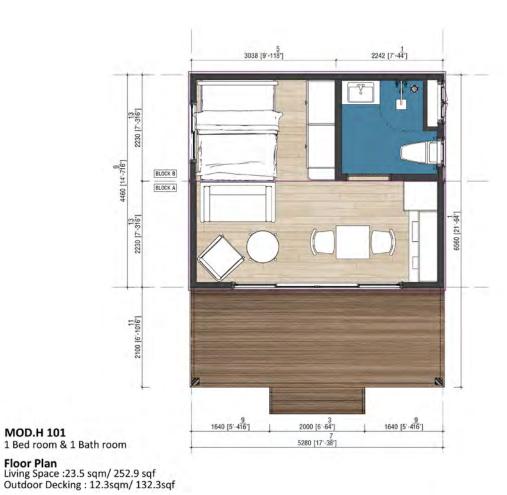

# MOD.H 101

253 sq ft / 23.5m2

Compact and innovative, the MOD.H 101 brings all your needs in a compact form. Combining flexible design, diverse finishing materials, and the latest manufacturing technologies to create user-friendly living spaces while meeting the "green" demands of today's age. The MOD.H 101 has a living space of 253 sq ft, featuring a studio bedroom and 1 bathroom. Through utilization of modern processing technologies and with consideration of the environment, this model achieves the impossible; the collaboration between sustainability and elegance.

Materials are from certified plantations in today's leading countries, applying European and New Zealand standard treatment technology.

MOD.H 101

SPC Flooring-Timber Planks
Color: White Oak

Kitchen Benchtop Color: White Marble