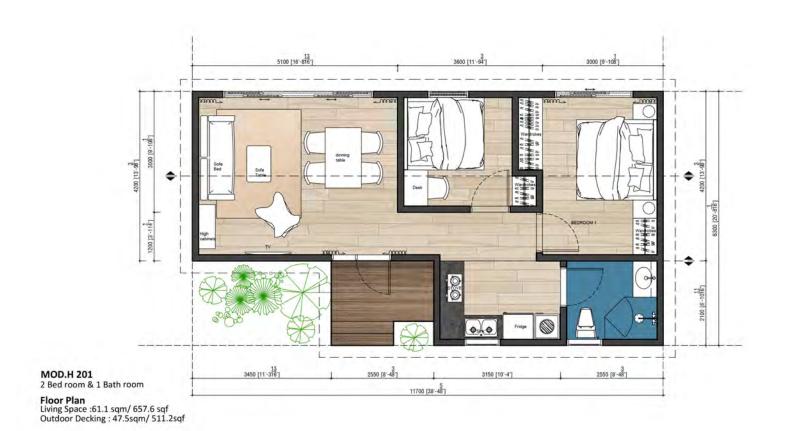

## MOD.H 201

658 sq ft / 61m2

Courageously bold, the MOD.H 201 brings all your needs in a medium sized house. Combining flexible design, diverse finishing materials, and the latest manufacturing technologies to create user-friendly living spaces while meeting the "green" demands of today's age. The MOD.H 201 has a living space of 658 sq ft, featuring 2 bedrooms and 1 bathroom. Through utilization of modern processing technologies and with consideration of the environment, this model achieves the impossible; the collaboration between sustainability and elegance.