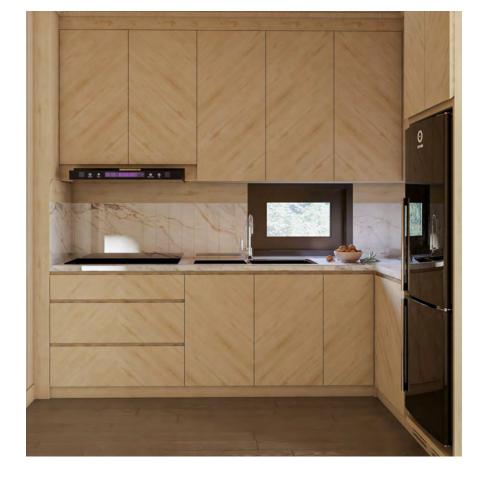

materials, and the latest manufacturing technologies to create user-friendly living spaces while meeting the "green" demands of today's age. The MOD.H 302 has a living space of 894 sq ft, featuring 3 bedrooms and 2 bathrooms, the perfect size for families or friends. Through utilization of modern processing technologies and with consideration of the environment, this model achieves the impossible; the collaboration between sustainability and elegance.

Materials are from certified plantations in today's leading countries, applying European and New Zealand standard treatment technology.





Floor Plan Living Space : 83.1 sqm/ 894.4 sqf Front Outdoor Decking : 5.9sqm/ 63.5sqf Back Outdoor Decking : 11sqm/ 118.4sqf

## Render/ Exterior Overview





## Render/ Living - Dining - Kitchen









#### Render/ Bedrooms









SPC Flooring-Timber Planks
Color: White Oak



Kitchen Benchtop
Color: White Marble



Bathroom Flooring
Color: Grey Marble



Wall & Celing Color: White Oak



Bathroom Wall
Color: White Marble



Cabinet
Color: White Oak