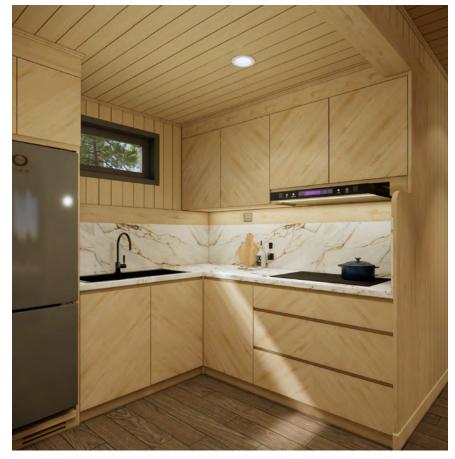

## Render/ Living - Dining - Kitchen

Materials are from certified plantations in today's leading countries, applying European and New Zealand standard treatment technology.

MOD.H 101

SPC Flooring-Timber Planks
Color: White Oak

Kitchen Benchtop Color: White Marble