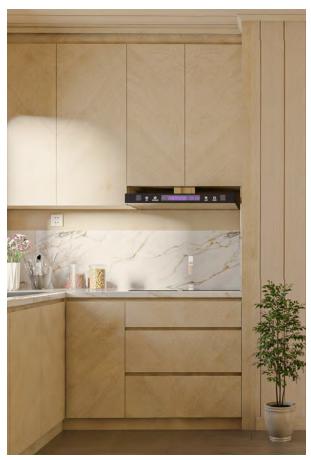

## Render/ Living - Dining - Kitchen

## Render/ **Bedroom - Bathroom**

SPC Flooring-Timber Planks
Color: White Oak

Kitchen Benchtop Color: White Marble

Bathroom Flooring Color: Grey Marble

Wall & Celing Color: White Oak

Bathroom Wall
Color: White Marble